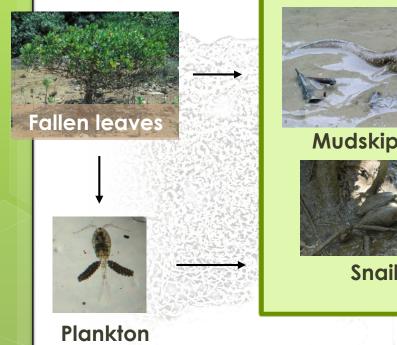

aquatic animals.
- Among the animals living in mangroves, fiddler crabs and mudskippers are interesting and easy to be observed since they feed during low tides.

#### Reference :

- 1. Hong Kong Wetland Park Factsheet No. 10 Mangrove Communities
- 2. "Know More about Mangroves" Leaflet

### **Ecological Values of Mangroves**



Canopies and trunks

Provide living places

Leaves

Provide food

Roots

 Provide shelter and nursery grounds



## Suggested Interpretation Points along Mangrove Boardwalk





- 1. Start of boardwalk: Biodiversity of Mangroves
- 2. Along the boardwalk: Fiddler crabs and mudskippers their living habits
- 3. End of boardwalk: adaptation features of mangrove plants (for P5 and P6 students)

## Point 1: Biodiversity of Mangroves





# Mangrove Ecology (food chain)









### Point 2: Fiddler crabs





### **Answers**



- No. Only the male has a big claw while the female has a pair of small claws.
- 2. Fiddler crabs come out from their burrows and feed during low tides. The male crabs wave their big claws while they are attracting mates or warning enemies, in a way that looks like a fiddler.
- 3. The big claw of the male is for defending their territories and attracting the female, while the small claw is for feeding.
- 4. The burrow is the place where they hide during high tides or when they encounter enemies. It is also where they lay eggs.

## Point 2: Mudskippers





### **Answers**



- 1. Mudskippers are fish, not amphibians. They breathe with gills, and have other features of fish such as scales and fins.
- 2. There is a chamber inside the