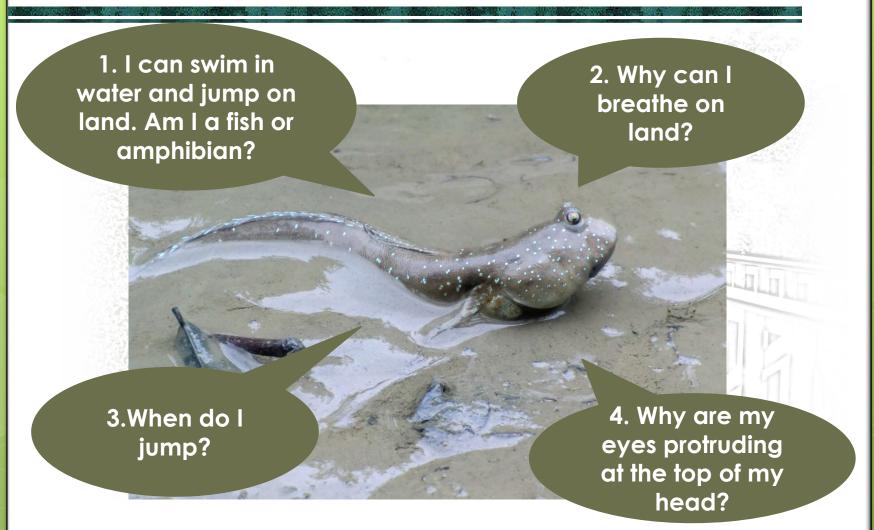

## Point 2: Mudskippers

### **Answers**

- 1. Mudskippers are fish, not amphibians. They breathe with gills, and have other features of fish such as scales and fins.
- 2. There is a chamber inside the gill of a mudskipper. It can breathe on land temporarily by storing water or gas in the chamber, like how we hold our breath temporarily under water. Also, the moist skin help it breathe on land.
- 3. Mudskippers jump to drive invaders away or to attract females during the breeding period.
- 4. The eyes of a mudskipper protruding at the top of its head allow it to notice the predators from the sky such as birds, so as to escape or hide in time.