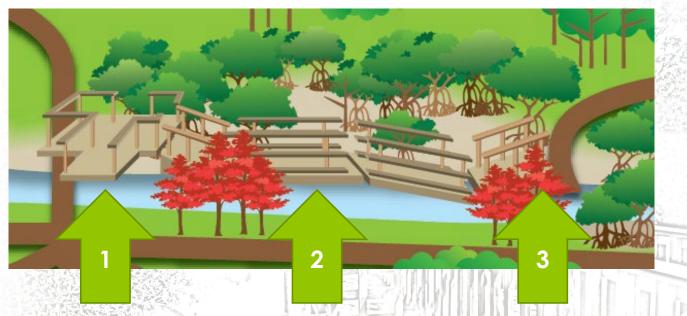

## Suggested Interpretation Points along Mangrove Boardwalk

- 1. Start of boardwalk: Biodiversity of Mangroves
- 2. Along the boardwalk: Fiddler crabs and mudskippers their living habits
- 3. End of boardwalk: adaptation features of mangrove plants (for P5 and P6 students)

## Point 1: Biodiversity of Mangroves

### Point 2: Fiddler crabs

## Point 2: Mudskippers

## Point 3: Adaptation of mangrove plants

 Try to find and observe one of the following propagules (droppers) of mangrove plants:

- How do "droppers" help mangrove plants to adapt the environment?
- Observe or touch these two mangrove species, what are other features that allow them to adapt to the intertidal environment?