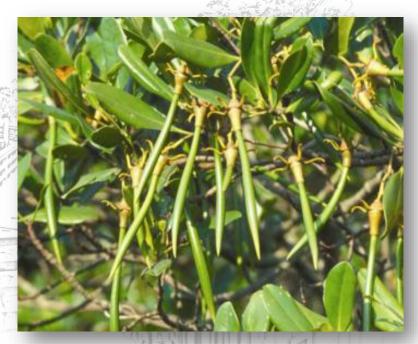

## Point 3: Adaptation of mangrove plants

 Try to find and observe one of the following propagules (droppers) of mangrove plants:

- How do "droppers" help mangrove plants to adapt the environment?
- Observe or touch these two mangrove species, what are other features that allow them to adapt to the intertidal environment?

## **Answers**

- "Droppers" are the propagules of some mangroves species.
- The growth of mangrove plants is adversely affected by the tidal movement and the soft and unstable soil. Therefore some mangrove species have developed propagules. Mature propagules fall into the soil and develop roots and leaves with a faster growth rate compared to others.

### **Answers**

The adaptation features of Many-petaled mangrove and Kandelia obovata are: