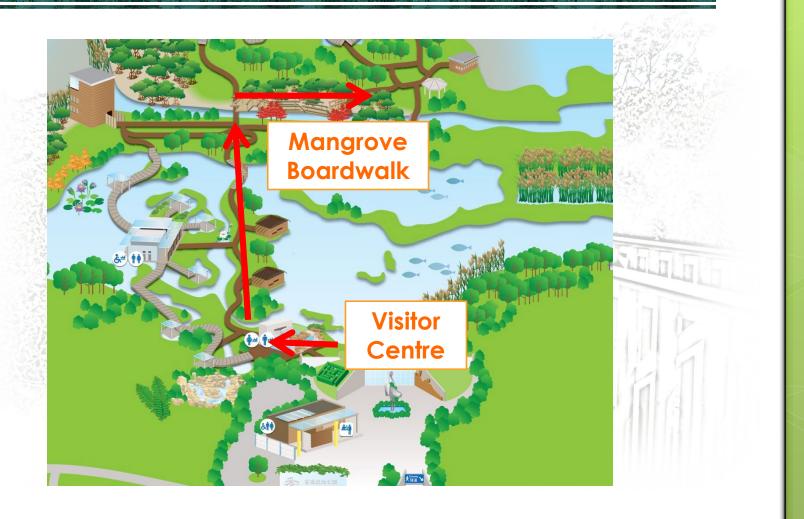

## Hong Kong Wetland Park Suggested Route of Visit

## Suggested Interpretation Points along Mangrove Boardwalk

- 1. Start of boardwalk: Biodiversity of Mangroves
- 2. Along the boardwalk: Fiddler crabs and mudskippers their living habits
- 3. End of boardwalk: adaptation features of mangrove plants (for P5 and P6 students)