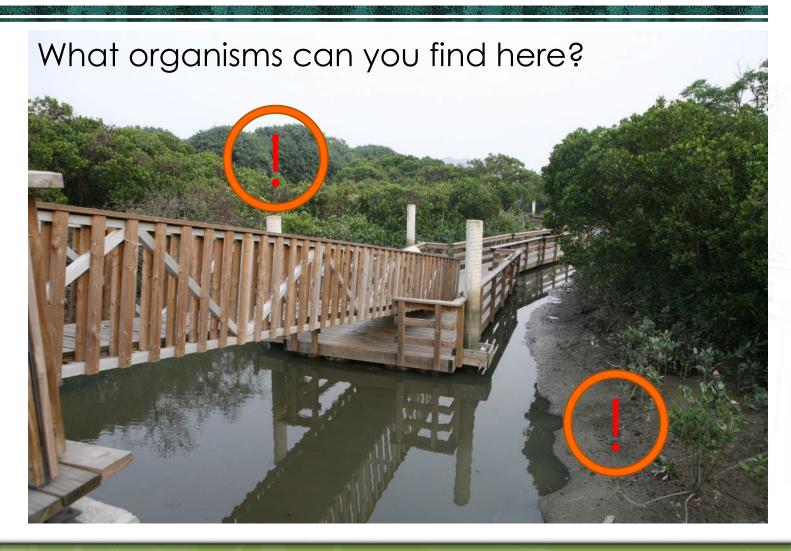

## Suggested Interpretation Points along Mangrove Boardwalk

- 1. Start of boardwalk: Biodiversity of Mangroves
- 2. Along the boardwalk: Fiddler crabs and mudskippers their living habits
- 3. End of boardwalk: adaptation features of mangrove plants (for P5 and P6 students)

## Point 1: Biodiversity of Mangroves

# Mangrove Ecology (food chain)

### Point 2: Fiddler crabs

## Point 2: Mudskippers