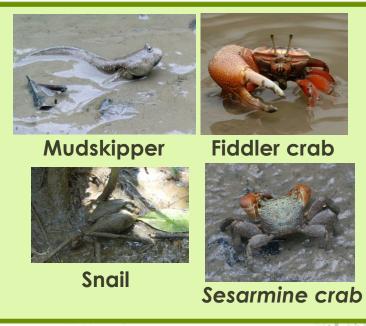

### Introduction to Mangroves

- Mangrove is a unique wetland which grows along estuaries – where the river and the sea meet land.
- Mangrove plants usually grow at brackish intertidal zones, forming mangrove forests which can be found in tropical and subtropical regions.
- Mangrove plants provide food and shelter for fish and other aquatic animals.
- Among the animals living in mangroves, fiddler crabs and mudskippers are interesting and easy to be observed since they feed during low tides.

### Point 2: Fiddler crabs

### **Answers**

- No. Only the male has a big claw while the female has a pair of small claws.
- 2. Fiddler crabs come out from their burrows and feed during low tides. The male crabs wave their big claws while they are attracting mates or warning enemies, in a way that looks like a fiddler.
- 3. The big claw of the male is for defending their territories and attracting the female, while the small claw is for feeding.
- 4. The burrow is the place where they hide during high tides or when they encounter enemies. It is also where they lay eggs.

## Point 2: Mudskippers

### **Answers**

- 1. Mudskippers are fish, not amphibians. They breathe with gills, and have other features of fish such as scales and fins.
- 2. There is a chamber inside the gill of a mudskipper. It can breathe on land temporarily by storing water or gas in the chamber, like how we hold our breath temporarily under water. Also, the moist skin help it breathe on land.
- 3. Mudskippers jump to drive invaders away or to attract females during the breeding period.
- 4. The eyes of a mudskipper protruding at the top of its head allow it to notice the predators from the sky such as birds, so as to escape or hide in time.