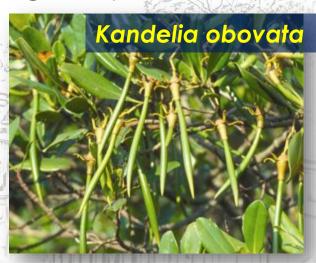

## Point 3: Adaptation of mangrove plants

 Try to find and observe one of the following propagules (droppers) of mangrove plants:

- How do "droppers" help mangrove plants to adapt the environment?
- Observe or touch these two mangrove species, what are other features that allow them to adapt to the intertidal environment?

## **Answers**

- "Droppers" are the propagules of some mangroves species.
- The growth of mangrove plants is adversely affected by the tidal movement and the soft and unstable soil. Therefore some mangrove species have developed propagules. Mature propagules fall into the soil and develop roots and leaves with a faster growth rate compared to others.

### **Answers**

The adaptation features of Many-petaled mangrove and Kandelia obovata are: