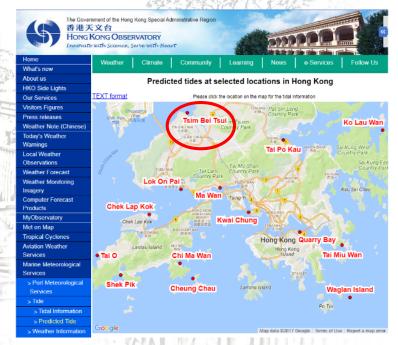

## Closes on Tuesdays (except Public Holidays)

- Different themes in different seasons
  - Best months to observe mangrove wildlife: April to October
- Check the tidal level
  - Predicted tides at selected locations in Hong Kong: Tsim Bei Tsui
  - Best time to observe mangrove wildlife: tidal height at or below 1m

#### Hong Kong Observatory:

http://www.hko.gov.hk/contente.htm