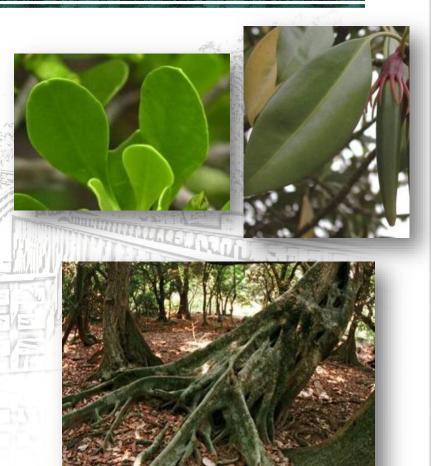

### Waxy / fleshy leaves

The brightly waxy leaves reduce water loss, while the fleshy structure helps to store water.

### Stilt roots or prop roots

These roots grow from the trunk, providing extra support to the plant and holding the soil firmly.