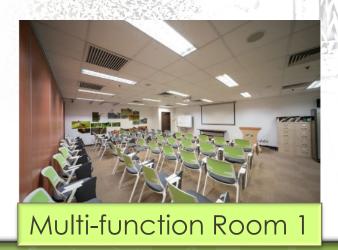

## 4. Venue Arrangement

香港 温地公園 Hong Kong

- Venue Hiring
  - Multi-function Room 1:50 persons
  - Theatre: 207 persons