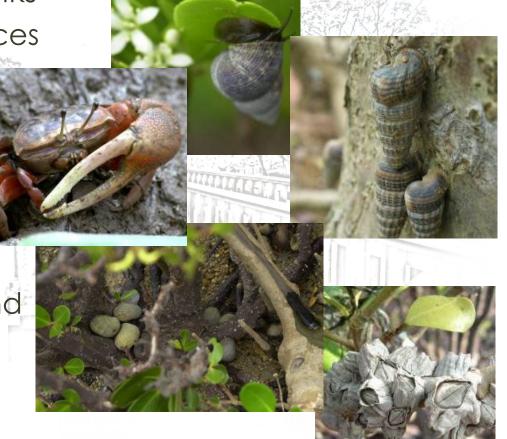

### Introduction to Mangroves

- Mangrove is a unique wetland which grows along estuaries – where the river and the sea meet land.
- Mangrove plants usually grow at brackish intertidal zones, forming mangrove forests which can be found in tropical and subtropical regions.
- Mangrove plants provide food and shelter for fish and other aquatic animals.
- Among the animals living in mangroves, fiddler crabs and mudskippers are interesting and easy to be observed since they feed during low tides.

### **Ecological Values of Mangroves**

Canopies and trunks

Provide living places

Leaves

Provide food

Roots

 Provide shelter and nursery grounds

### Point 2: Fiddler crabs

## Point 2: Mudskippers

## Point 3: Adaptation of mangrove plants

 Try to find and observe one of the following propagules (droppers) of mangrove plants:

- How do "droppers" help mangrove plants to adapt the environment?
- Observe or touch these two mangrove species, what are other features that allow them to adapt to the intertidal environment?