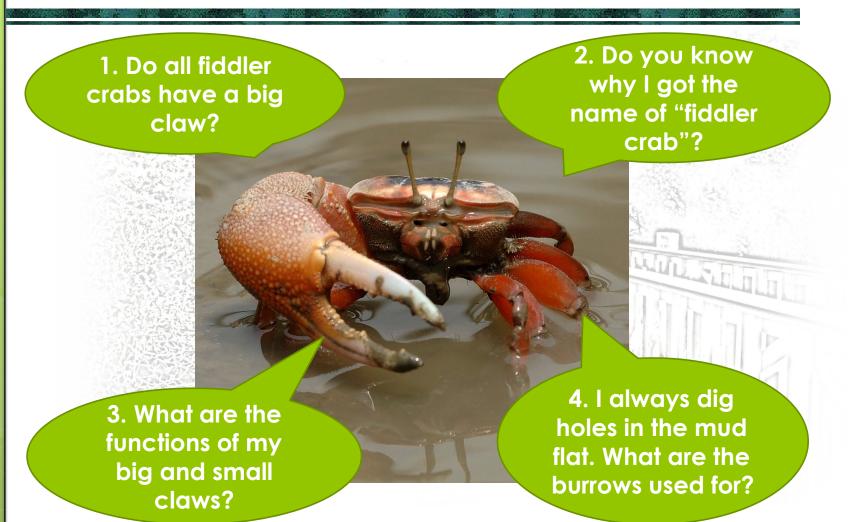

### Point 2: Fiddler crabs

### **Answers**

- No. Only the male has a big claw while the female has a pair of small claws.
- 2. Fiddler crabs come out from their burrows and feed during low tides. The male crabs wave their big claws while they are attracting mates or warning enemies, in a way that looks like a fiddler.
- 3. The big claw of the male is for defending their territories and attracting the female, while the small claw is for feeding.
- 4. The burrow is the place where they hide during high tides or when they encounter enemies. It is also where they lay eggs.