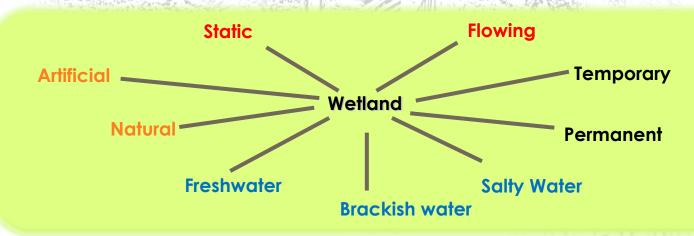

### What are Wetlands?

- Places where land and water meet, making up around
   6% of land area on earth
- According to the Ramsar Convention, wetlands are defined as areas of marsh, fen, peatland or water that is:

### **Examples of Wetlands in Hong Kong**

Ocean : shore, coral communities

Estuary: intertidal mudflat, mangrove

• River : stream

• Swamp: freshwater marsh

• Artificial: fishpond, shrimp pond, wet

farmland, reservoir, pond