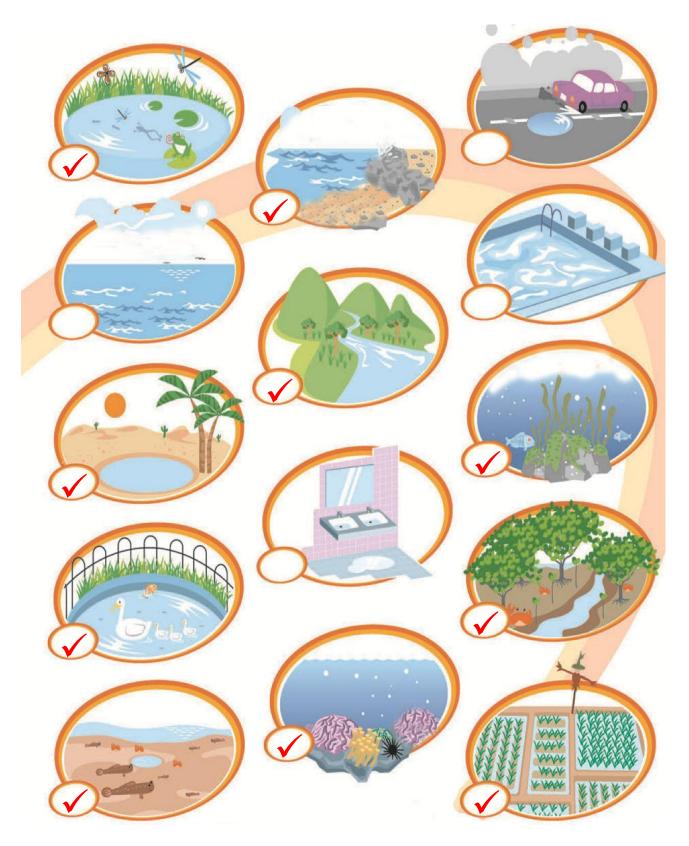

## "Hong Kong Wetland Park -Exploring the Mangroves" Worksheet 1

Please mark a " $\checkmark$ " beside the pictures of wetlands.





## "Hong Kong Wetland Park -Exploring the Mangroves" Worksheet 1

## (Answer)

Please mark a " $\checkmark$ " beside the pictures of wetlands.





## Hong Kong Wetland Park - " Exploring the Mangroves" Worksheet 2

- A. Please observe carefully the environment along the <u>Mangrove</u> <u>Boardwalk</u> and circle the most suitable answers.
  - Water level: High / Mid / Low
  - Number of animals: Many / Some / None
  - Visibility of mangrove roots:
    Clearly seen / Partly flooded / Fully flooded
  - Coverage of mud:
    Fully exposed / Partly exposed / Fully flooded
- B. Please mark a "✓" under the pictures of the animals that you observed along the Mangrove Boardwalk.



C. Observe and describe the activities of mudskippers and fiddler crabs on the mudflat in words or picture.