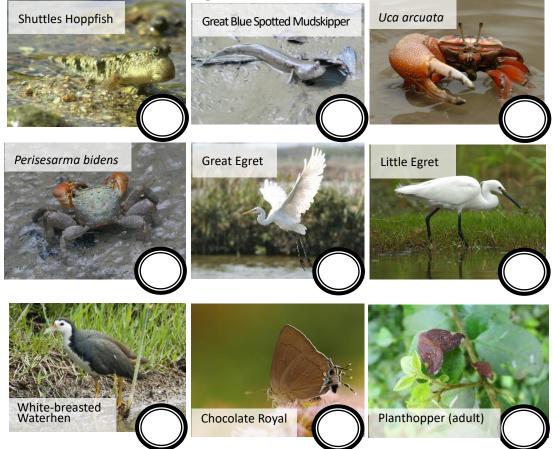

## Hong Kong Wetland Park - " Exploring the Mangroves" Worksheet 2

- A. Please observe carefully the environment along the <u>Mangrove</u> <u>Boardwalk</u> and circle the most suitable answers.
  - Water level: High / Mid / Low
  - Number of animals: Many / Some / None
  - Visibility of mangrove roots:
    Clearly seen / Partly flooded / Fully flooded
  - Coverage of mud:
    Fully exposed / Partly exposed / Fully flooded
- B. Please mark a "✓" under the pictures of the animals that you observed along the Mangrove Boardwalk.