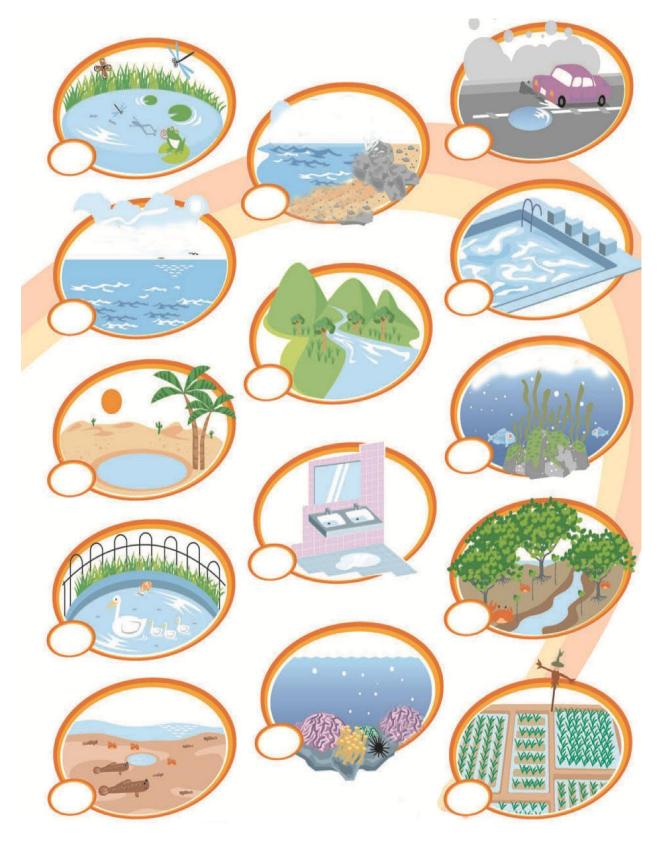

## "Hong Kong Wetland Park -Exploring the Mangroves" Worksheet 1

Please mark a " $\checkmark$ " beside the pictures of wetlands.